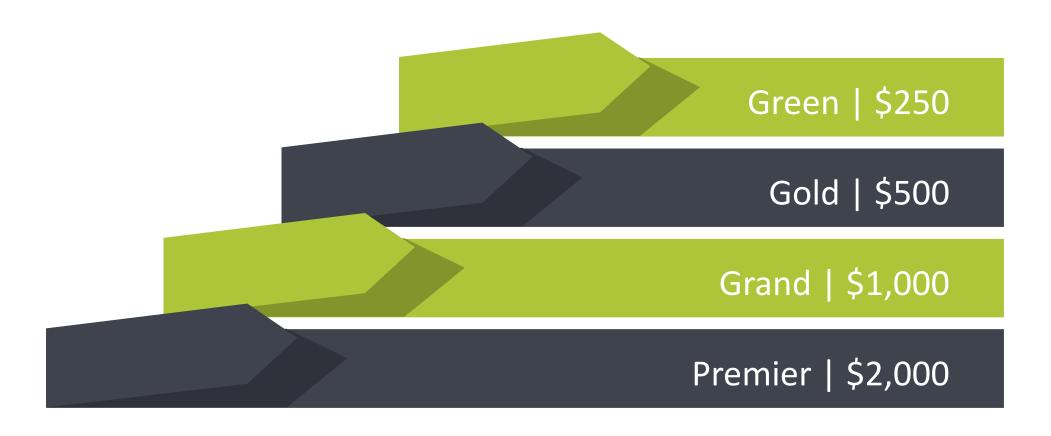

# A Sponsorship Package For Every Budget | Each Packed With Value

Our sponsorship packages start from just \$250 making it affordable for any sized business to get involved.

# **GREEN SPONSORS**

### Benefits Include:

Clubroom Signage

Website Exposure

Newsletter Exposure

Social Membership

\$250

# **GOLD SPONSORS**

### Benefits Include:

Clubroom Signage

Website Exposure

Newsletter Exposure

Social Membership

**Event Invitations** 

Social Media Post

\$5,000 Draw Ticket

\$500

### **GRAND SPONSORS**

### Benefits Include:

Clubroom Signage
Website Exposure
Newsletter Exposure
Social Membership
Event Invitations

- 2 \* Social Media Posts
- 2 \* \$5,000 Draw Tickets

  Main Oval Fence sign

  Newsletter Advertorial

\$1,000

### **PREMIUM SPONSORS**

### Benefits Include:

Clubroom Signage
Website Exposure
Newsletter Exposure
Social Membership
Event Invitations
4 \* Social Media Posts

4 \* \$5,000 Draw Tickets
Main Oval Fence sign
Newsletter Advertorial
Database Email
Industry exclusivity

\$2,000